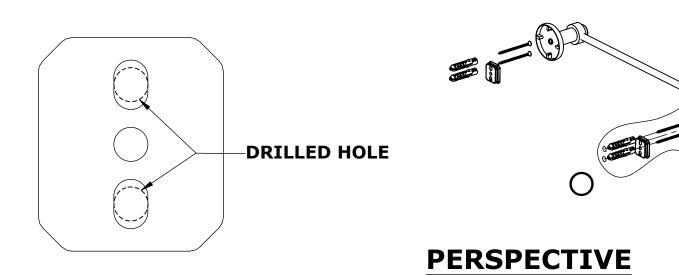

#### Step 1: Drill holes in Wall for screw anchors and attach Mounting Plate to Wall

Determine your desired location for installation and make a mark for the location of the mounting plate. Remove mounting plate from backplate by loosening set screw in backplate as pictured below. Place center hole of mounting plate over mark made above. Make 2 marks where mounting screws will be placed as shown below. Drill hole at each of the marks. (You may substitute other style mounting anchors or screws if desired). Place anchors into the holes made. Place mounting plate over holes and secure to mounting surface using screws as shown below.