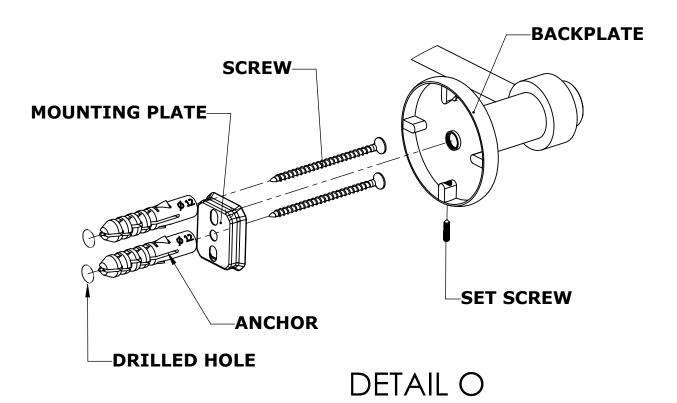

#### Step 1: Drill holes in Wall for screw anchors and attach Mounting Plate to Wall

Determine your desired location for installation and make a mark for the location of the mounting plate. Remove mounting plate from backplate by loosening set screw in backplate as pictured below. Place center hole of mounting plate over mark made above. Make 2 marks where mounting screws will be placed as shown below. Drill hole at each of the marks. (You may substitute other style mounting anchors or screws if desired). Place anchors into the holes made. Place mounting plate over holes and secure to mounting surface using screws as shown below.

#### **Step 2:** Attach Bracket to Mounting Plate.

Place bracket on mounting plate and secure by tightening set screw as shown below.