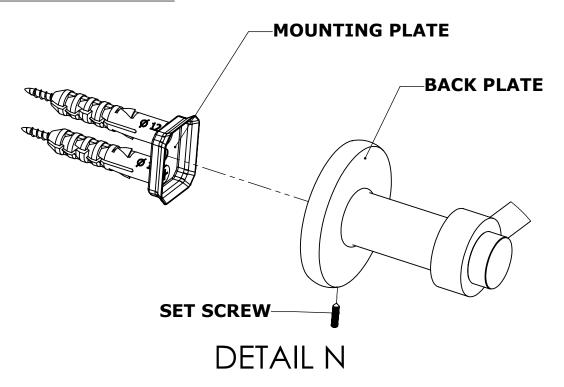

#### **Step 2:** Attach Bracket to Mounting Plate.

Place bracket on mounting plate and secure by tightening set screw as shown below.